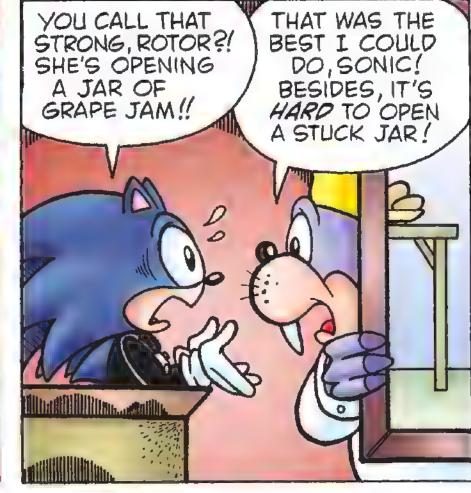

The Flickie Zone!

Unfortunately for the inhabitants of the planet Mobius.

the evil **Doctor Ivo Robotnik** has detected this unusual location.

He intends to plunder flickie Island's natural resources to

fuel his own nefarious schemes.

And so the stage is set. Some and The Erecton Pighters must prevent Robotnik from destroying the last pristine eco-system on Mobius—not to mention stopping Ivo's acquisition of the hidden treasure inside the flickie Zone! But this time, the Doctor is prepared for his enemies. hoo boy, is he prepared!

So, come fly with The Blue Blue (and lots of Flickie Birds) as his most incredible adventure yet goes under way...

We guarantee you'll have a - SOME BLASTIL





































































































































MILES LATER

HUFF! HUFF! EWHY DID WE HAVE TO CHOOSE A RABBIT TO PLANT THE TRACKING DEVICE ON!